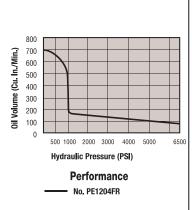

## Features:

- CSA approved model available
- Drip proof universal motor
- Filtered filler/breather cap
- Liquid filled gauge
- Carrying handle
- 2.5-gallon metal reservoir
- 525 cu. in. usable oil
- Oil flow at max. pressure: 100 cu. in./min.