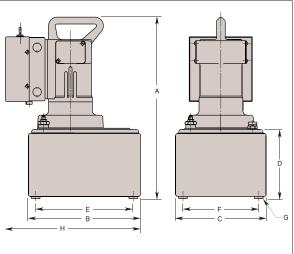

| Catalog<br>Number | Specifications                                                            |                   |                                                | Dimensions (In Inches) |        |        |       |        |       |                     |        |
|-------------------|---------------------------------------------------------------------------|-------------------|------------------------------------------------|------------------------|--------|--------|-------|--------|-------|---------------------|--------|
|                   | Electric<br>Motor                                                         | Supply<br>Voltage | Noise Level<br>@Idle/Maximum<br>Pressure (DBA) | Α                      | В      | С      | D     | E      | F     | G<br>Thread<br>Size | Н      |
| PE1204FR          | 1% hp; 12,000 rpm;<br>115 VAC;<br>25 amps max.;<br>50/60 Hz; single phase | 115 VAC           | 80/85                                          | 18.250                 | 12.500 | 10.500 | 7.000 | 10.000 | 8.000 | ½-20 UNF            | 14.000 |
| PE1204FR-230      | 1½ hp; 12,000 rpm;<br>230 VAC;<br>14 amps max.;<br>50/60 Hz; single phase | 230 VAC           | 60/65                                          | 16.230                 | 12.500 | 10.500 | 7.000 | 10.000 | 8.000 | /2-20 UNF           | 14.000 |