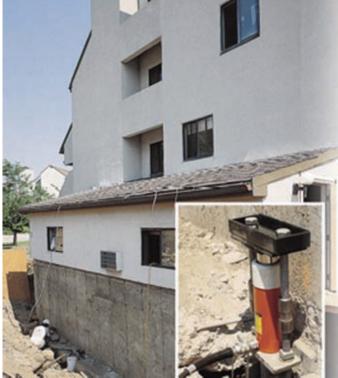

## **POWER TEAM**





This electric/hydraulic pump is a two-stage, continuous pressure (demand) pump that contains all the necessary controls and circuitry for powering any single- or double-acting continuous pressure cylinders. It has an external pressure regulator, infinitely adjustable throughout the operating pressure range of 1,000 to 6,500 PSIG. An internal safety relief valve prevents damage from exceeding the maximum rated pressure.

It's a gear/axial piston pump designed for use in single or multiple station applications. Its high torque universal motor is low voltage tolerant. Includes 3/8" NPTF outlet ports. Shipped with two gallons of oil.

## Features:

- CSA approved model available
- Drip proof universal motor
- Filtered filler/breather cap
- Liquid filled gauge
- Carrying handle
- 2.5-gallon m