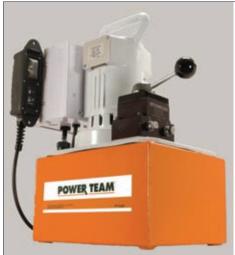

## **POWER TEAM**

This electric/hydraulic pump is a two-stage, continuous pressure (demand) pump that contains all the necessary controls and circuitry for powering any single- or double-acting continuous pressure cylinders. It has an external pressure regulator, infinitely adjustable throughout the operating pressure range of 1,000 to 6,500 PSIG. An internal safety relief valve prevents damage from exceeding the maximum rated pressure.

It's a gear/axial piston pump designed for use in single or multiple station applications. Its high torque universal motor is low voltage tolerant. Includes 3/8" NPTF outlet ports. Shipped with two gallons of oil.

## Features:

- CSA approved model available
- Drip proof universal motor
- Filtered filler/breather cap
- Liquid filled gauge
- Carrying handle
- 2.5-gallon metal reservoir
- 525 cu. in. usable oil
- Oil flow at max. pressure: 100 cu. in./min.